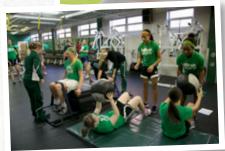

## **Explosive Band Training**

Jump Stretch FlexBand training has been used by many professional, collegiate and high school teams. Northwest uses FlexBands every day during workouts.

#### Flex-bands are used for:

- Flexibility and injury prevention
- Resisted/assisted lifting
- Resisted running/jumping
- Rotator cuff strengthening
- Explosive jumps

- Anaerobic conditioning
- Core and balance training
- Muscle activation